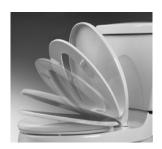

ELONGATED TOILET SEAT WITH TRIVANTAGE™

- **5055A.65C** Elongated toilet seat with TriVantage<sup>™</sup> and EverTight<sup>™</sup> Bumpers
  - Bottom mount transitional styled solid plastic seat
  - EVER-TITE<sup>™</sup> Stabilizing Hinge for CleanCurve<sup>®</sup> rim and to prevent the seat from shifting side to side
  - Slow-close hinge for user convenience
  - Seat can be removed from bowl with the push of a button allowing for easy removal and reattachment of seat without tools for quick and easy cleaning
  - Fits VorMax® style bowls with slim rims
  - Seat includes bottom mount hardware
  - Includes EverClean® surface which inhibits the growth of stain and odor causing bacteria, mold, and mildew on the surface
  - Sanitary lift tab allows user to raise seat without touching it.







SHOWN: CONVENIENT SLOW-CLOSE FEATURE

SHOWN: TWO PUSH BUTTON LIFT OFF FEATURE

## **AVAILABLE REPLACEMENT PARTS**

• **760218-101.XXX0A** Seat Mounting Kit includes bottom mounting hinge pins and color matched caps.



| To Be Specified |       |  |  |  |  |
|-----------------|-------|--|--|--|--|
| Color:          | White |  |  |  |  |
|                 |       |  |  |  |  |
|                 |       |  |  |  |  |
|                 |       |  |  |  |  |