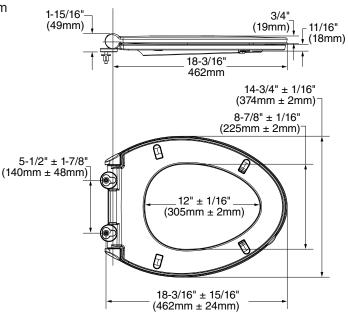

## CONTEMPORARY VORMAX® ELONGATED TOILET SEAT WITH TRIVANTAGE™

- **5055A.65C** Elongated toilet seat with TriVantage<sup>™</sup> and EverTight<sup>™</sup> Bumpers
  - Bottom mount transitional styled solid plastic seat
  - EVER-TITE<sup>™</sup> Stabilizing Hinge for CleanCurve<sup>®</sup> rim and to prevent the seat from shifting side to side
  - Slow-close hinge for user convenience
  - Seat can be removed from bowl with the push of a button allowing for easy removal and reattachment of seat without tools for quick and easy cleaning
  - Fits VorMax® style bowls with slim rims
  - Seat includes bottom mount hardware
  - Includes EverClean® surface which inhibits the growth of stain and odor causing bacteria, mold, and mildew on the surface
  - Sanitary lift tab allows user to raise seat without touching it.