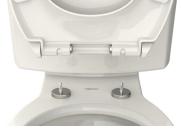

SHOWN: CONVENIENT SLOW-CLOSE FEATURE

SHOWN: TWO PUSH BUTTON LIFT OFF FEATURE

## **AVAILABLE REPLACEMENT PARTS**

• **760218-101.XXX0A** Seat Mounting Kit includes bottom mounting hinge pins and color matched caps.

| To Be Specified |       |  |  |  |  |
|-----------------|-------|--|--|--|--|
| Color:          | White |  |  |  |  |
|                 |       |  |  |  |  |
|                 |       |  |  |  |  |
|                 |       |  |  |  |  |