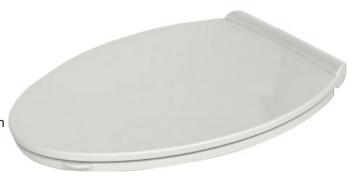

## CONTEMPORARY VORMAX® ELONGATED TOILET SEAT WITH TRIVANTAGE™

- **5055A.65C** Elongated toilet seat with TriVantage<sup>™</sup> and EverTight<sup>™</sup> Bumpers
  - Bottom mount transitional styled solid plastic seat
  - EVER-TITE<sup>™</sup> Stabilizing Hinge for CleanCurve<sup>®</sup> rim and to prevent the seat from shifting side to side
  - Slow-close hinge for user convenience
  - Seat can be removed from bowl with the push of a button allowing for easy removal and reattachment of seat without tools for quick and easy cleaning
  - Fits VorMax® style bowls with slim rims
  - Seat includes bottom mount hardware
  - Includes EverClean® surface which inhibits the growth of stain and odor causing bacteria, mold, and mildew on the surface
  - Sanitary lift tab allows user to raise seat without touching it.